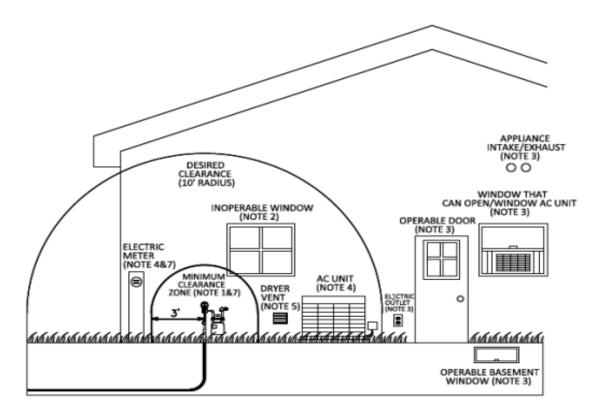

operty line

- 1. 3' minimum clearance also applies to the area in front of the meter
- 2. Windows that cannot be opened are exempt from clearance requirements
- 3. These items meet the desired clearance
- 4. These items meet the minimum clearance requirements but not the desired clearance
- 5. Exhaust vents shall not be located directly above the gas meter set in addition to 3' minimum clearance
- 6. Telephone and cable boxes are not sources of ignition
- 7. No part of the gas meter assembly should be within a 30" working space in front of the electric meter

| Object                            | Minimum Radial Distance from<br>Regulator Vent                                                                                                                                           | Desired Radial Distance from<br>Regulator Vent |
|-----------------------------------|------------------------------------------------------------------------------------------------------------------------------------------------------------------------------------------|------------------------------------------------|
| Source of ignition (ex. Electric  |                                                                                                                                                                                          |                                                |
| meter, air conditioner, electric  |                                                                                                                                                                                          |                                                |
| outlet, etc)                      | 3'                                                                                                                                                                                       | 10'                                            |
| Operable windows and doors        | 3'                                                                                                                                                                                       | 10'                                            |
| Sealed combustion intakes for     |                                                                                                                                                                                          |                                                |
| gas appliances                    | 3'                                                                                                                                                                                       | 10'                                            |
| All other intakes (ex. Fresh air, |                                                                                                                                                                                          |                                                |
| fireplace, etc)                   | 3'                                                                                                                                                                                       | 10'                                            |
| Exhaust vents                     | 3' clearance required. Additionally, the meter assembly shall not be located directly below an exhaust vent that has potential to produce condensation and freeze up the regulator vent. |                                                |